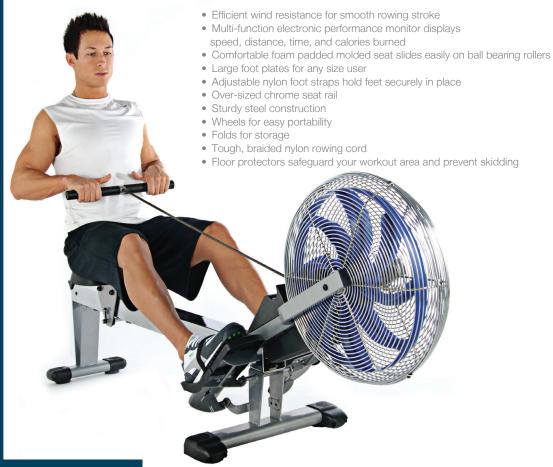

## **ATS Air Rower**

The Stamina ATS Air Rowing Machine is designed with an over-sized chrome seat rail and metal pull-chain for extra strength and durability. The molded seat is comfortable for all users, especially beneficial for those who enjoy a longer rowing workout. When you're not using the ATS Air Rowing Machine, simply fold it and wheel it away on its convenient, built-in casters.