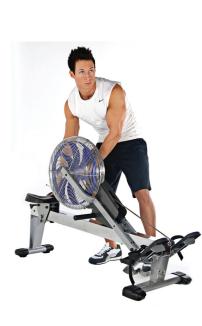

## **ATS Air Rower**

The Stamina ATS Air Rowing Machine is designed with an over-sized chrome seat rail and metal pull-chain for extra strength and durability. The molded seat is comfortable for all users, especially beneficial for those who enjoy a longer rowing workout. When you're not using the ATS Air Rowing Machine, simply fold it and wheel it away on its convenient, built-in casters.