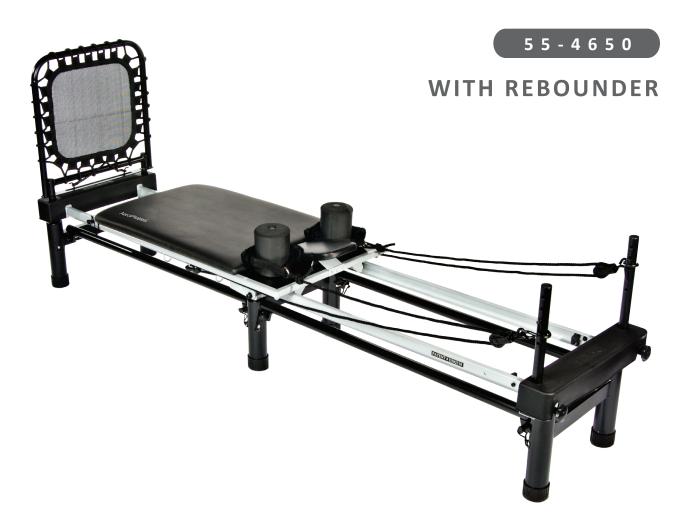

- The elevation makes mounting and dismounting easier. By elevating the machine it allows the user to perform more advanced exercises that require ground clearance.
- Quiet, ultra-smooth rollers bear the weight of the sliding carriage as the user moves back and forth for a low-impact workout.
- The heavy-duty elastic cords provide 4 levels of resistance.
- Adjustable headrest, along with oversized high density foam shoulder pads, offers additional support.
- Multiple position head rest can be easily locked into place by lifting and changing its position.
- Deluxe, comfortable padded cushion for increased comfort and support.
- Adjustable ropes, straps and hand grips to fit any user.
- Includes 2 Workout DVDs and Workout Wall Chart

Assembled dimensions: 27" tall x 85"long x 20"wide