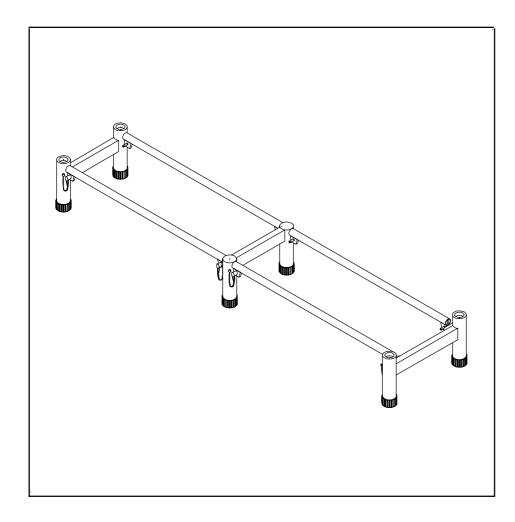

#### **PARTS LIST**

| DIAGRAM# | PART NAME      | QTY |
|----------|----------------|-----|
| 1        | Front Stand    | 1   |
| 2        | Middle Stand   | 1   |
| 3        | Rear Stand     | 1   |
| 4        | Connection Bar | 4   |
| 5        | Endcap         | 6   |
| 6        | Pull Pin       | 8   |
| 7        | Manual         | 1   |

The **PILATES RISER** is designed to elevate the **PILATES** 4000 machine, **Model No. 55-4280.** Place your PILATES machine onto the riser as shown in the illustration.

NOTE: The feet of the Pilates machines must fit into the FRONT STAND(1) and the REAR STAND(3). The FRONT STAND(1) is wider than the REAR STAND(3). The Foot Rest end of your Pilates machine will fit into the top of the FRONT STAND(1) and the Headrest end of your Pilates machine will fit into the REAR STAND(3).