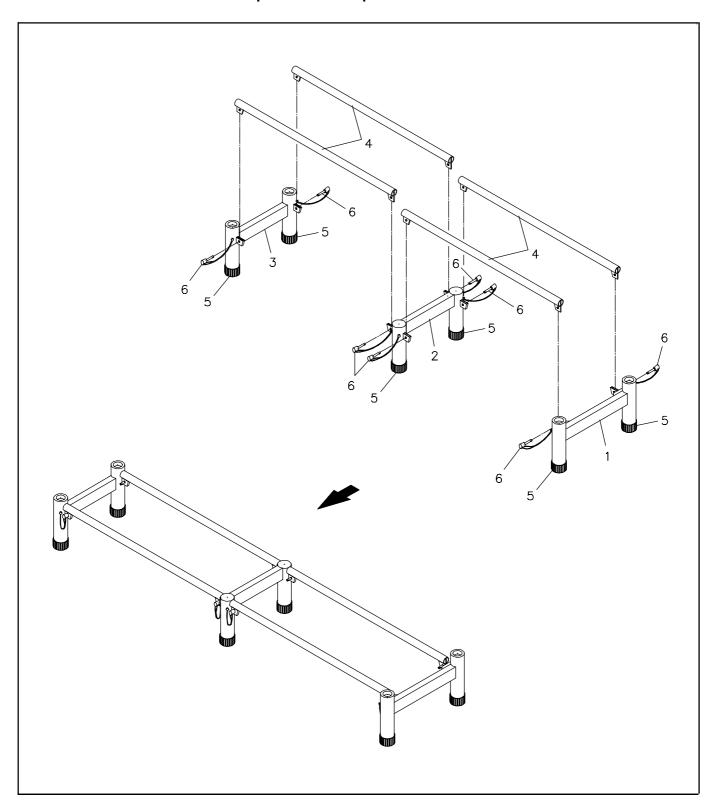

#### **PARTS LIST**

| DIAGRAM# | PART NAME      | QTY |
|----------|----------------|-----|
| 1        | Front Stand    | 1   |
| 2        | Middle Stand   | 1   |
| 3        | Rear Stand     | 1   |
| 4        | Connection Bar | 4   |
| 5        | Endcap         | 6   |
| 6        | Pull Pin       | 8   |
| 7        | Manual         | 1   |

#### **ASSEMBLY INSTRUCTIONS**

Connect the FRONT STAND(1) to the MIDDLE STAND(2) with two CONNECTION BARS(4) and lock in the place with the PULL PINS(6). Repeat to connect the REAR STAND(3) to the MIDDLE STAND(2).