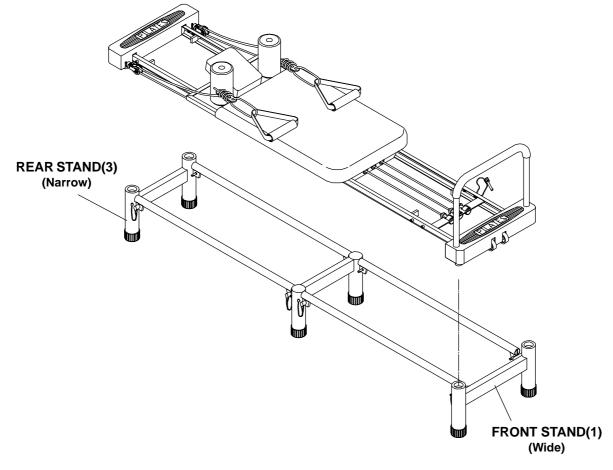

The **PILATES RISER** is designed to elevate the **PILATES** 4000 machine, **Model No. 55-4280.** Place your PILATES machine onto the riser as shown in the illustration.

NOTE: The feet of the Pilates machines must fit into the FRONT STAND(1) and the REAR STAND(3). The FRONT STAND(1) is wider than the REAR STAND(3). The Foot Rest end of your Pilates machine will fit into the top of the FRONT STAND(1) and the Headrest end of your Pilates machine will fit into the REAR STAND(3).