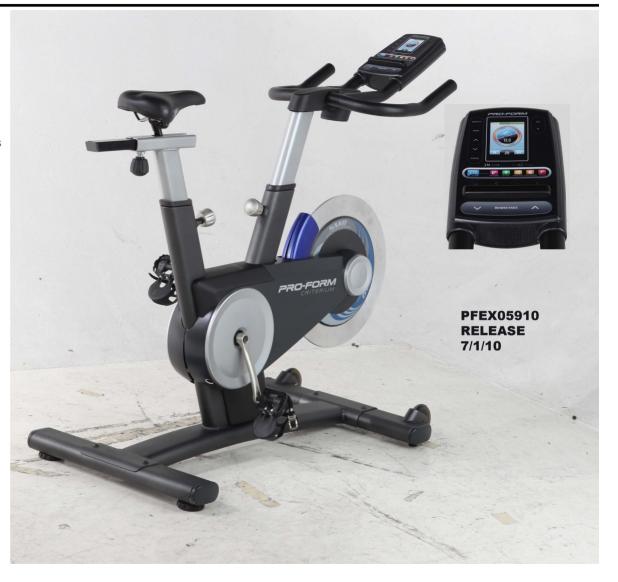

## PFEX05910, ProForm Criterium PRODUCT GUIDE

## **Mechanical**

ProForm Criterium

22 KG FLYWHEEL EFFECTIVE

VERTICAL SEAT ADJUSTMENT

HORIZONTAL SEAT ADJUSTMENT

ADJUSTABLE, NON-SLIP HANDLEBARS WITH GRIPS

VERTICAL HANDLEBAR ADJUSTMENT

ERGONOMIC PADDED SADDLE

WATER BOTTLE HOLDER

PEDALS WITH TOE CAGE

COMMERCIAL GAUGE STRUCTURE

## **Electronics**

3.5" FULL COLOR DISPLAY

IFIT WIFI BUILT IN

POWERED BY GOOGLE MAPS

IPOD COMPATIBLE AUDIO

10 PRESET GOOGLE EARTH WORKOUT APPS

DIGITAL GEAR CONTROL 1-20

PRIORITY DISPLAY

OPTIONAL POLAR CHEST PULSE (RECEIVER AND TRANSMITTER NOT INCLUDED)

300 LB USER CAPACITY

7 YEAR FRAME WARRANTY

1 YEAR PARTS & LABOR WARRANTY