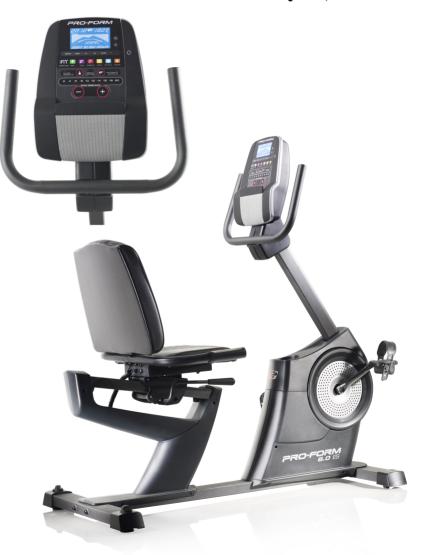

## PFEX53912, ProForm 6.0 ES PRODUCT GUIDE

## **MECHANICAL**

ProForm 6.0 ES 14 LB. EFFECTIVE INERTIA ENHANCED FLYWHEEL

RECUMBENT FRAME

STEP THROUGH DESIGN

OVERSIZED LUMBAR SUPPORTED ADJUSTABLE CUSHION SEAT

ERGONOMIC PEDALS WITH ADJUSTABLE STRAPS

SMR<sup>™</sup> Silent Magnetic Resistance

WATER BOTTLE HOLDER FRONT MOUNTED TRANSPORT WHEELS OVERSIZED SELF LEVELERS

## **ELECTRONICS**

4" BACKLIT IFIT DISPLAY IFIT RACETRACK IFIT WORKOUT APPS MATRIX IFIT ALPHA NUMERIC MESSAGE CENTER iFit® Compatible IPOD COMPATIBLE AUDIO (2 - 2" SPEAKER) 22 PRESET WORKOUT APPS DIGITAL RESISTANCE 1-20 EKG GRIP PULSE 300 LB USER CAPACITY 5 YEAR FRAME WARRANTY 1 YEAR PARTS & LABOR WARRANTY AC ADAPTER INCLUDED