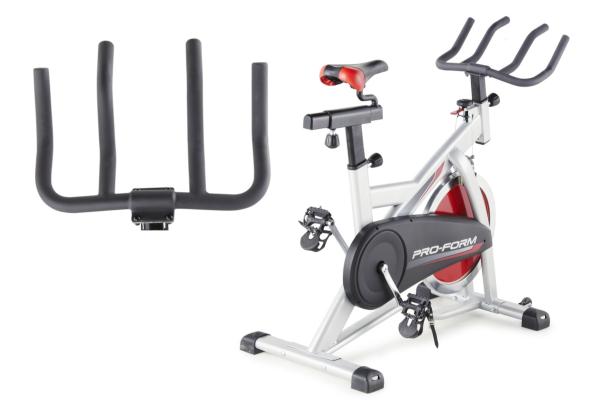

## Mechanical

PROFORM 300 SPX INDOOR CYCLE

44 LB / 20 KG FLYWHEEL

CHAIN DRIVE SYSTEM

EASY ADJUSTMENT KNOB WITH NATURAL WOOL FELT RESISTANCE SYSTEM

QUICK-STOP BRAKING SYSTEM

**VERTICAL SEAT ADJUSTMENT** 

HORIZONTAL SEAT ADJUSTMENT

ADJUSTABLE, NON-SLIP MULTI-POSITION HANDLEBAR WITH GRIPS

PADDED SADDLE

WATER BOTTLE HOLDER

PEDALS WITH TOE CLIPS AND STRAPS

POLYURETHANE FRONT MOUNTED TRANSPORT WHEELS

LARGE DIAMETER ADJUSTABLE LEVELING FEET

COMMERCIAL GRADE WELDED STEEL FRAMI WITH ENHANCED CORROSION RESISTANCE