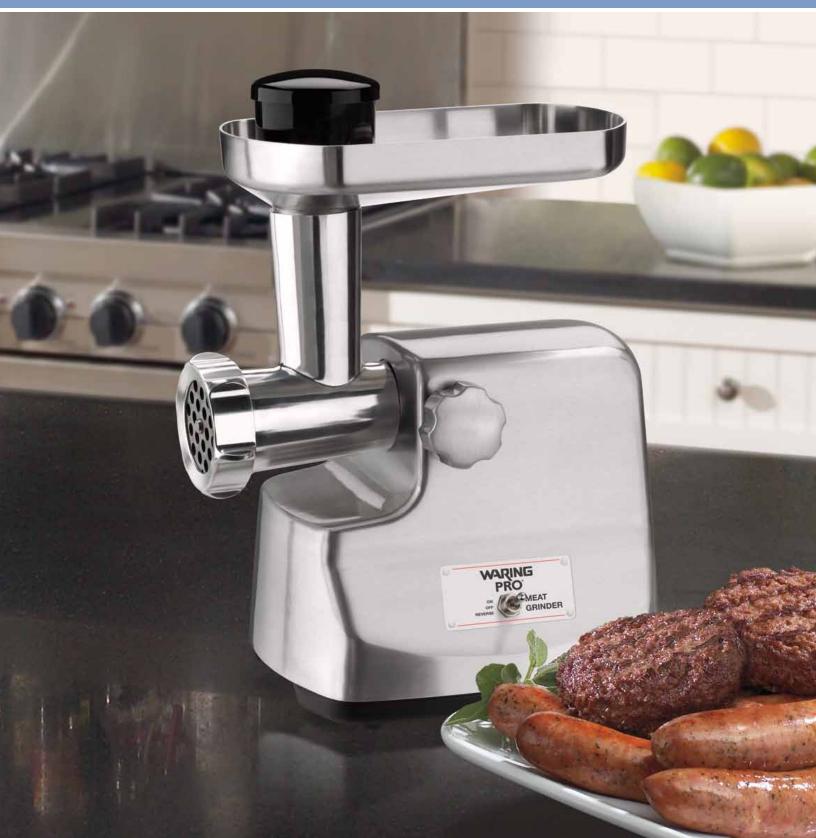

## **Professional Meat Grinder**

MG855

## **Professional Meat Grinder**

- Professional quality for use at home
- Powerful 1000 peak watts<sup>\*</sup> motor
- Solid die-cast metal housing with brushed stainless finish
- Reverse function easily releases clogged food
- Extra-large die-cast metal hopper

- Oversized pusher with lid to store attachments
- Three cutting plates fine, medium, coarse
- Includes 2 sausage attachments
- Limited Five Year Motor Warranty

\*Input watts

| Professional Meat Grinder |           |                |              |                     | Master Pack Information |              |                      | Unit Carton Information |           |                     |
|---------------------------|-----------|----------------|--------------|---------------------|-------------------------|--------------|----------------------|-------------------------|-----------|---------------------|
| Model #                   | Color     | МВС            | UPC          | # in<br>Master Pack | Weight (lbs.)           | Cubic<br>Ft. | D" x W" x H"         | Weight (lbs.)           | Cubic Ft. | D" x W" x H"        |
| MG855                     | Stainless | 30040072000622 | 040072000621 | 1                   | 13.8                    | 1.038        | 12.76 x 9.21 x 16.61 | 13.8                    | 0.848     | 11.81 x 8.5 x 15.43 |