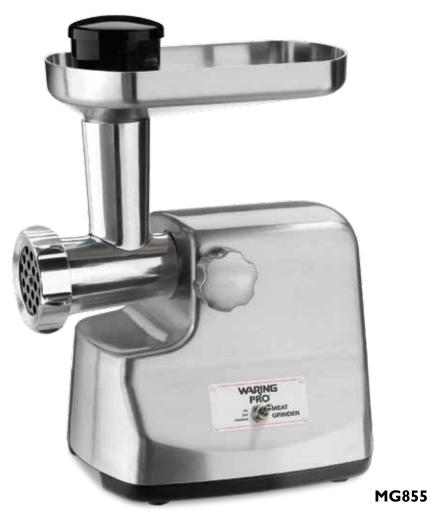

## **Professional Meat Grinder**

MG855

## **Professional Meat Grinder**

- Professional quality for use at home
- Powerful 1000 peak watts<sup>\*</sup> motor
- Solid die-cast metal housing with brushed stainless finish
- Reverse function easily releases clogged food
- Extra-large die-cast metal hopper

- Oversized pusher with lid to store attachments
- Three cutting plates fine, medium, coarse
- Includes 2 sausage attachments
- Limited Five Year Motor Warranty

\*Input watts

| Professional Meat Grinder |           |                |              |                     | Master Pack Information |              |                      | Unit Carton Information |           |                     |
|---------------------------|-----------|----------------|--------------|---------------------|-------------------------|--------------|----------------------|-------------------------|-----------|---------------------|
| Model #                   | Color     | МВС            | UPC          | # in<br>Master Pack | Weight (lbs.)           | Cubic<br>Ft. | D" x W" x H"         | Weight (lbs.)           | Cubic Ft. | D" x W" x H"        |
| MG855                     | Stainless | 30040072000622 | 040072000621 | 1                   | 13.8                    | 1.038        | 12.76 x 9.21 x 16.61 | 13.8                    | 0.848     | 11.81 x 8.5 x 15.43 |