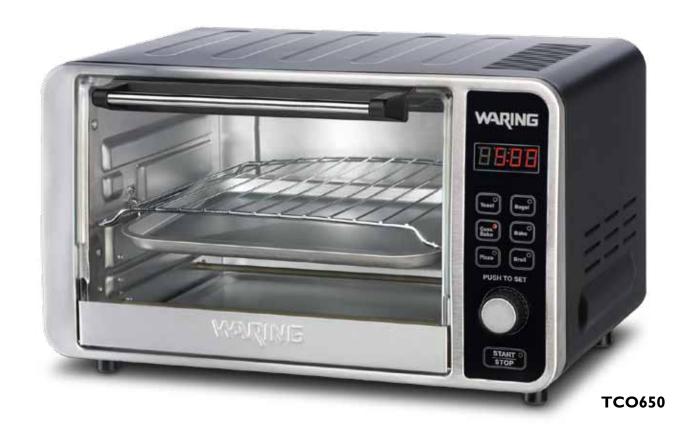

## PROFESSIONAL QUALITY

**Professional Toaster Oven** 

**TCO650** 

## **Professional Toaster Oven**

- .6 cubic foot capacity
- 1500 watts
- Bake, convection-bake, broil, toast and pizza functions
- Holds 6 slices of bread or a 12-inch pizza
- Digital 60-minute timer with LCD display
- Touchpad controls
- Includes oven rack, baking pan and crumb tray