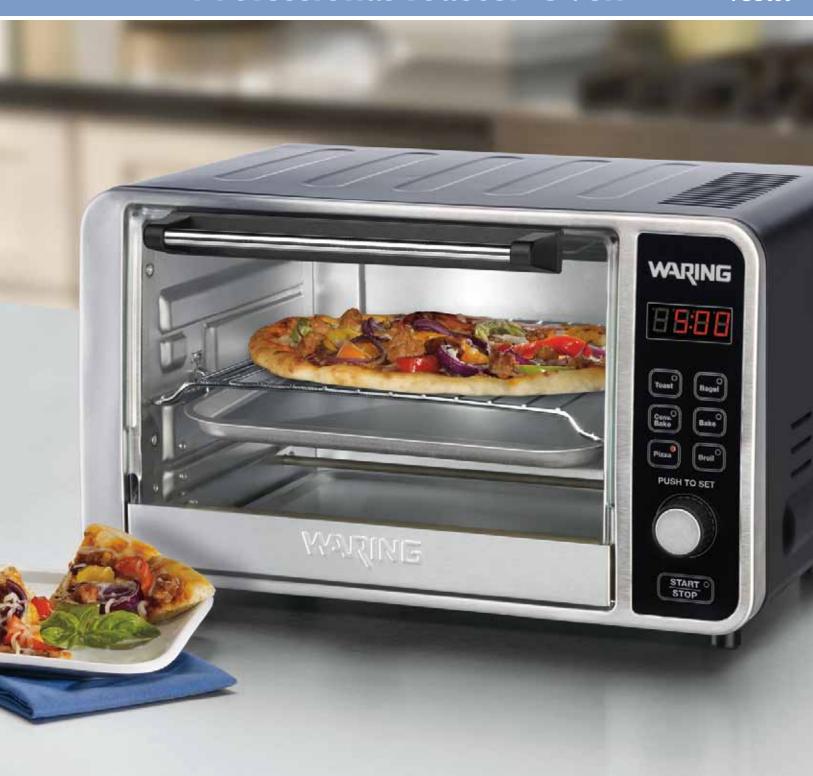

## PROFESSIONAL QUALITY

**Professional Toaster Oven** 

**TCO650** 

## **Professional Toaster Oven**

- .6 cubic foot capacity
- 1500 watts
- Bake, convection-bake, broil, toast and pizza functions
- Holds 6 slices of bread or a 12-inch pizza
- Digital 60-minute timer with LCD display
- Touchpad controls
- Includes oven rack, baking pan and crumb tray