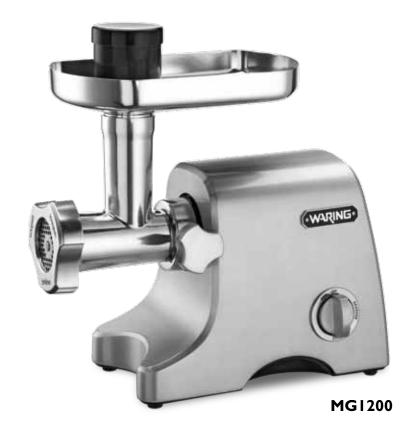

## PROFESSIONAL QUALITY

**Professional Meat Grinder** 

MG1200

## **Professional Meat Grinder**

- Grinds up to 5¾ pounds of meat per minute
- Powerful 500-watt motor
- 2 settings: Grind and Sausage
- Reverse function helps to release clogged food
- Efficient extra-large die-cast metal hopper
- 3 stainless steel cutting plates: fine, medium and coarse
- 2 stainless steel sausage making attachments
- Food pusher doubles as a storage container
- Limited Five Year Motor Warranty