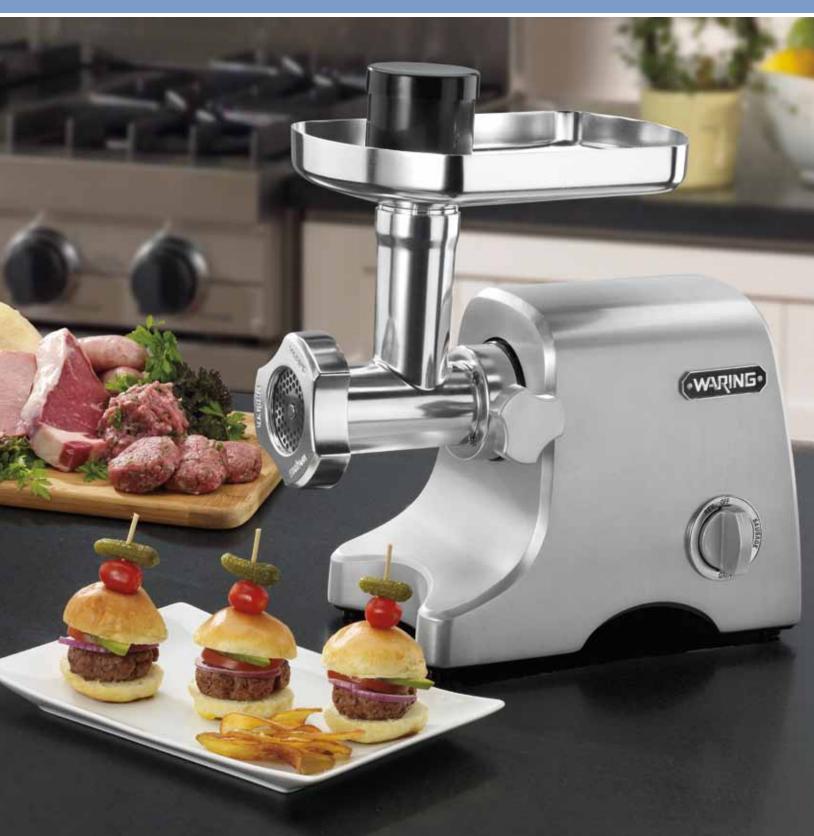

## PROFESSIONAL QUALITY

**Professional Meat Grinder** 

MG1200

## **Professional Meat Grinder**

- Grinds up to 5¾ pounds of meat per minute
- Powerful 500-watt motor
- 2 settings: Grind and Sausage
- Reverse function helps to release clogged food
- Efficient extra-large die-cast metal hopper
- 3 stainless steel cutting plates: fine, medium and coarse
- 2 stainless steel sausage making attachments
- Food pusher doubles as a storage container
- Limited Five Year Motor Warranty