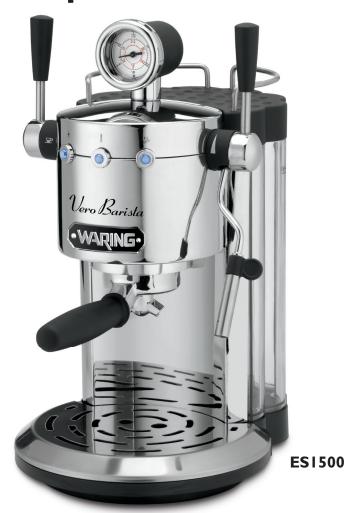

## **Espresso Maker**

- Makes espresso, cappuccino and lattes
- I5 bars of pressure
- Use with pods or ground espresso
- 42 oz. removable clear-view water tank
- Dual steam wand and hot water dispenser
- Large cup warming plate
- Chrome housing
- Removable drip tray
- Comes with tamping tool, pod filter holder and ground filter holder
- Limited Five Year Motor Warranty

| Espresso Maker |        |                |              |                     | Master Pack Information |           |                    | Unit Carton Information |           |                    |
|----------------|--------|----------------|--------------|---------------------|-------------------------|-----------|--------------------|-------------------------|-----------|--------------------|
| Model #        | Color  | МВС            | UPC          | # in<br>Master Pack | Weight (lbs.)           | Cubic Ft. | D" x W" x H"       | Weight (lbs.)           | Cubic Ft. | D" x W" x H"       |
| ES1500         | Chrome | 10040072021951 | 040072021954 | 1                   | 17.4                    | 1.85      | 14.3 x 11.8 x 18.7 | 16.3                    | 1.5       | 13.5 x 10.8 x 17.7 |