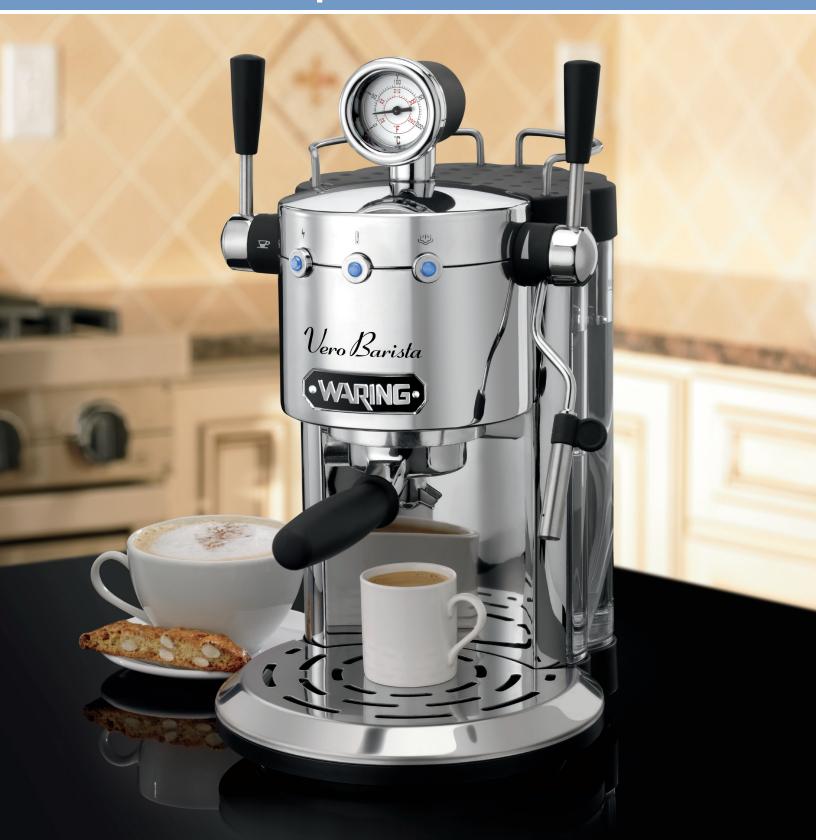

## **Espresso Maker**

- Makes espresso, cappuccino and lattes
- I5 bars of pressure
- Use with pods or ground espresso
- 42 oz. removable clear-view water tank
- Dual steam wand and hot water dispenser
- Large cup warming plate
- Chrome housing
- Removable drip tray
- Comes with tamping tool, pod filter holder and ground filter holder
- Limited Five Year Motor Warranty