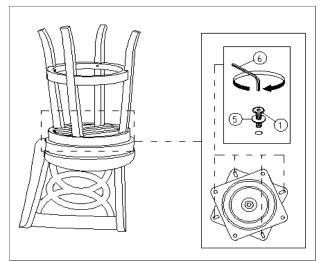

## STEP 4

Align and fasten cushion seat with frame to swivel plate using short bolt and tighten with Allen wrench.

STEP 5
Complete