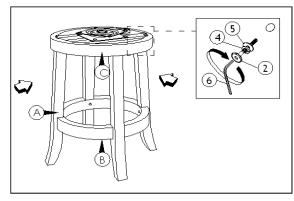

## STEP 2

Align and fasten chair leg to connector with swivel plate using medium bolt, lock washer and flat washer, then tighten with Allen wrench

## STEP 3

Align and hand tighten back rest to cushion seat with frame using long bolt, lock washer and flat washer, then fully tighten with Allen wrench.