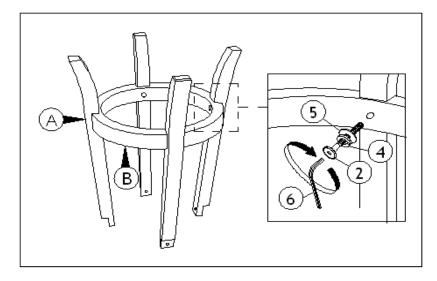

## STEP 1

Align and fasten chair leg to footrest using medium bolt, lock washer and flat washer, then tighten with Allen wrench

## STEP 2

Align and fasten chair leg to connector with swivel plate using medium bolt, lock washer and flat washer, then tighten with Allen wrench