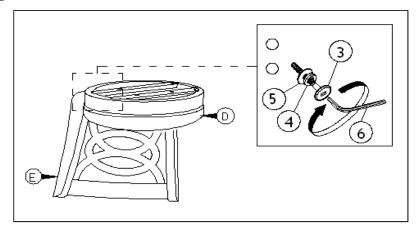

## STEP 4

Align and fasten cushion seat with frame to swivel plate using short bolt and tighten with Allen wrench.

STEP 5
Complete