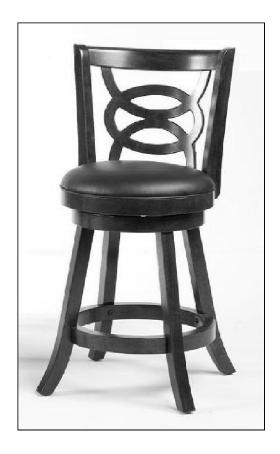

## SWIVEL STOOL WITH PVC CUSHION SEAT

| PARTS IDENTIFICATION |  |                                |      | <b>HARDWARE IDENTIFICATION</b> |             |              |        |
|----------------------|--|--------------------------------|------|--------------------------------|-------------|--------------|--------|
| A                    |  | CHAIR LEG                      | 8PCS | 1                              | @           | SHORT BOLT   | 8 PCS  |
| В                    |  | FOOTREST                       | 2PCS | 2                              | <u> </u>    | MEDIUM BOLT  | 16 PCS |
| С                    |  | CONNECTOR WITH<br>SWIVEL PLATE | 2PCS | 3                              | @ <u></u> _ | LONG BOLT    | 12 PCS |
| D                    |  | CUSHION SEAT<br>WITH FRAME     | 2PCS | 4                              | <u> </u>    | LOCK WASHER  | 28 PCS |
| E                    |  | BACK REST                      | 2PCS | 5                              | 0           | FLAT WASHER  | 28 PCS |
|                      |  |                                |      | 6                              |             | ALLEN WRENCH | 1 PC   |