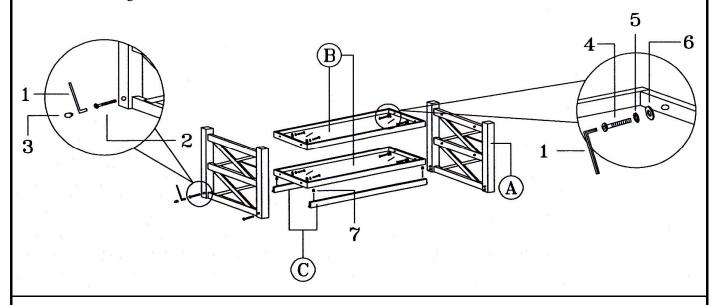

| PARTS IDE | <b>HARDWARE IDENTIFICATION</b> |       |   |            |              |      |
|-----------|--------------------------------|-------|---|------------|--------------|------|
| A         | LEG FRAME                      | 2PCS  | 1 |            | ALLEN WRENCH | 1PC  |
| В         | SHELF                          | 2SETS | 2 |            | LONG BOLT    | 4PCS |
| С         | > APRON                        | 2PCS  | 3 | <b>©</b>   | WOOD PLUG    | 4PCS |
| D         | > TOP PANEL                    | 1PC   | 4 | 9          | SHORT BOLT   | 8PCS |
|           |                                |       | 5 | <b>@</b>   | LOCK WASHER  | 8PCS |
|           |                                |       | 6 | 0          | FLAT WASHER  | 8PCS |
|           |                                |       | 7 |            | BARREL NUT   | 4PCS |
|           |                                |       | 8 | dimining 4 | SCREW        | 6PCS |

# STEP 1

Align and hand tighten leg frame to shelf using short bolt, lock washer and flat washer. Align and hand tighten apron to leg frames using long bolt and barrel nut. Tighten all bolts with Allen wrench. Insert wood plug to cover the hole in leg.