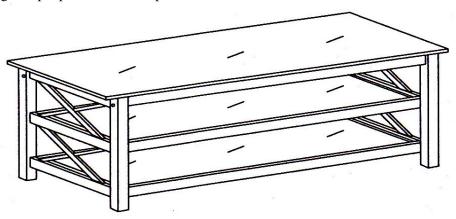

/b>   | LOCK WASHER  | 8PCS |
|           |                                |       | 6 | 0          | FLAT WASHER  | 8PCS |
|           |                                |       | 7 |            | BARREL NUT   | 4PCS |
|           |                                |       | 8 | dimining 4 | SCREW        | 6PCS |

# STEP 1

Align and hand tighten leg frame to shelf using short bolt, lock washer and flat washer. Align and hand tighten apron to leg frames using long bolt and barrel nut. Tighten all bolts with Allen wrench. Insert wood plug to cover the hole in leg.



### STEP 2

Place top panel upside down on soft surface. Align and fasten top panel to apron using screw and tighten with screw driver ( Not Included ).



## STEP 3

Flip table over using two people to lift and flip this table.