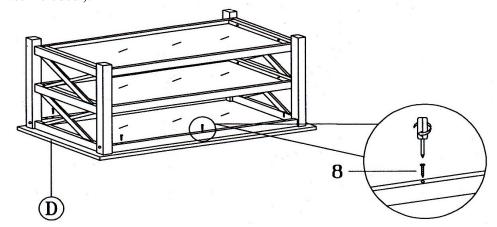

### STEP 2

Place top panel upside down on soft surface. Align and fasten top panel to apron using screw and tighten with screw driver ( Not Included ).