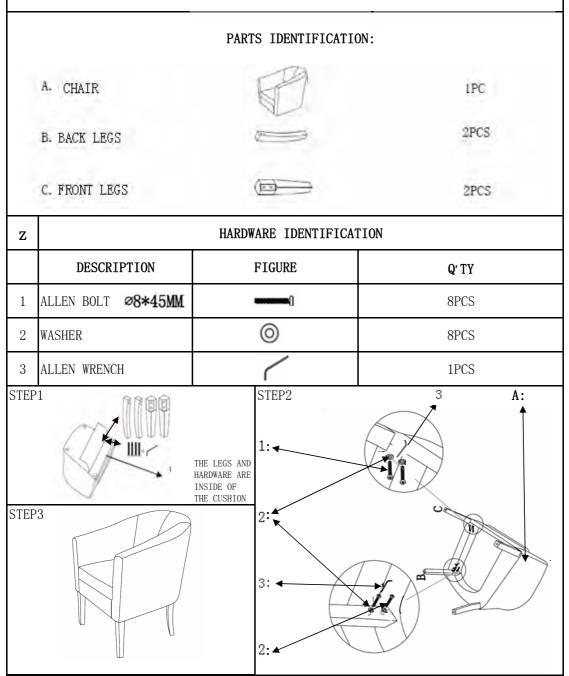

## 900435

CHAIR

#### ASSEMBLY TIPS:

- 1: Remove hardware from box and sort by size.
- 2:Please check to see that all hardware and parts are present prior start of assembly.
- 3:Please follow attached instructions in the same sequence as numbered to assure fast & easy assembly.