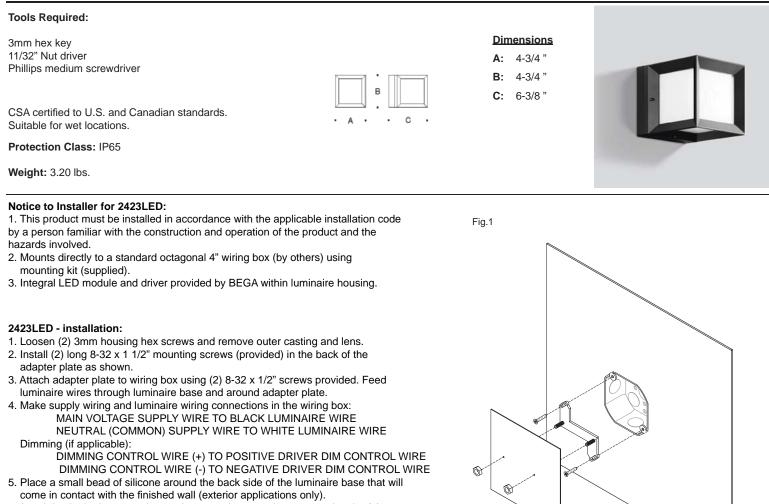

## 2423LED

6. Attach luminaire base to adapter plate over the mounting screw using the (2) nuts provided in the mounting kit. Tighten the nuts to back the screws into the wiring box and secure the plate to the box.

IMPORTANT: note position of orientation arrow on mounting plate and install accordingly.

8. Replace outer casting and glass and tighten (2) screws, making sure the gasket is seated properly.