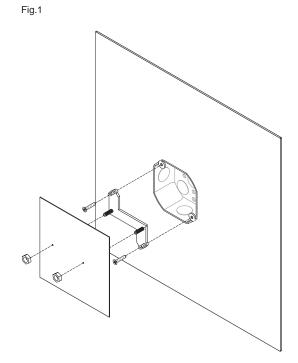

## Notice to Installer for 3327LED:

- 1. This product must be installed in accordance with the applicable installation code by a person familiar with the construction and operation of the product and the hazards involved.
- 2. Mounts directly to a standard octagonal 4" wiring box (by others) using mounting kit (supplied).
- 3. Integral LED module and driver provided by BEGA within luminaire housing.

### 3327LED - installation:

- 1. Loosen (2) 3mm housing hex screws and remove outer casting and lens.
- 2. Install (2) long 8-32 x 1 1/2" mounting screws (provided) in the back of the adapter plate as shown.
- 3. Attach adapter plate to wiring box using (2) 8-32 x 1/2" screws provided. Feed luminaire wires through luminaire base and around adapter plate.
- 4. Make supply wiring and luminaire wiring connections in the wiring box: MAIN VOLTAGE SUPPLY WIRE TO BLACK LUMINAIRE WIRE NEUTRAL (COMMON) SUPPLY WIRE TO WHITE LUMINAIRE WIRE Dimming (if applicable):
  - DIMMING CONTROL WIRE (+) TO POSITIVE DRIVER DIM CONTROL WIRE DIMMING CONTROL WIRE (-) TO NEGATIVE DRIVER DIM CONTROL WIRE
- 5. Place a small bead of silicone around the back side of the luminaire base that will come in contact with the finished wall (exterior applications only).
- 6. Attach luminaire base to adapter plate over the mounting screw using the (2) nuts provided in the mounting kit. Tighten the nuts to back the screws into the wiring box and secure the plate to the box.
  - IMPORTANT: note position of orientation arrow on mounting plate and install accordingly.
- 8. Replace outer casting and glass and tighten (2) screws, making sure the gasket is seated properly.