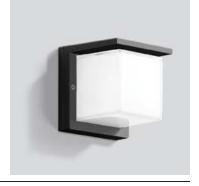

# **Tools Required:**

3mm hex key 11/32" Nut driver Phillips medium screwdriver

CSA certified to U.S. and Canadian standards. Suitable for wet locations.

**Protection Class: IP65** 

Weight: 3.20 lbs.

# **Dimensions**

4-3/4 "

4-3/4"