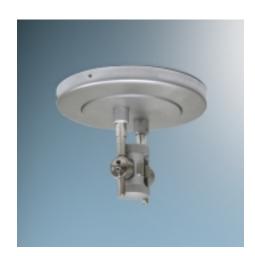

## **Description:**

The Enzis Canopy Feed is a power feed for Enzis track capable of supplying up to 300VA to a single circuit track segment. The Enzis Canopy Feed covers standard junction box. For use with the Enzis Ceiling Support (140180).

## **Part Numbers:**

**140309bz** bronze, 3 1/2"

**140309mc** matte chrome, 3 1/2"

## **Technical Specs:**

300VA max capacity
12V AC/DC output
Suitable for dry locations only
Mount to 3" - 4" round J-box
Power feed cable not included

 Bruck Lighting System, Inc.
 15774 Gateway Circle
 Tustin, CA 92780
 p:714.259.9959
 f:714.259.9969
 16 Jul 2010