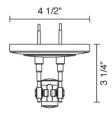

## **Part Numbers:**

**140309bz** bronze, 3 1/2"

**140309mc** matte chrome, 3 1/2"

## **Technical Specs:**

300VA max capacity
12V AC/DC output
Suitable for dry locations only
Mount to 3" - 4" round J-box
Power feed cable not included

 Bruck Lighting System, Inc.
 15774 Gateway Circle
 Tustin, CA 92780
 p:714.259.9959
 f:714.259.9969
 16 Jul 2010