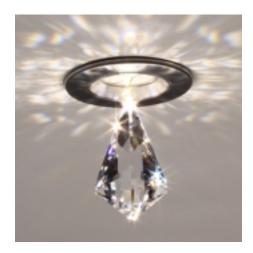

## DIAMOND KITE CRYSTAL

## **Description:**

Bruck?s Diamond Kite Crystal accessory for LEDRA® 12 is a STRASS® Swarovski® clear Kite shaped Prism. Offered in a 2.5? x 1.35? x 1? size. When attached with clip spring, this fine Swarovski crystal makes a spectacular light pattern up to 6 inches onto the ceiling surrounding the fixture adding a grand dimension of design with a small luminaire.