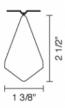

## **Description:**

Bruck?s Diamond Kite Crystal accessory for LEDRA® 12 is a STRASS® Swarovski® clear Kite shaped Prism. Offered in a 2.5? x 1.35? x 1? size. When attached with clip spring, this fine Swarovski crystal makes a spectacular light pattern up to 6 inches onto the ceiling surrounding the fixture adding a grand dimension of design with a small luminaire.