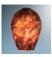

## Description:

Bolero glass is a free-blown glass that receives its shape directly out of the furnace. This Artisan process, executed by only Master Glass Blowers, guarantees each piece is one of a kind. The Bolero glass is for use with V/A Chandelier I and V/A Chandelier II as well as the G9, LED, and Halogen MPS system.

**Part Numbers:** 

K74116ambamber glassK74116brbautumn leaf glassK74116seaseafoam glassK74116typhtyphoon glass

**Technical Specs:** 

 Bruck Lighting System, Inc.
 15774 Gateway Circle
 Tustin, CA 92780
 p:714.259.9959
 f:714.259.9969
 8 Apr 2010