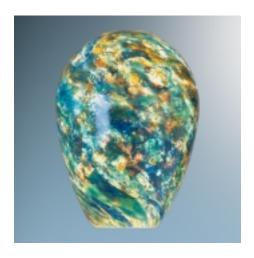

## Description:

Bolero glass is a free-blown glass that receives its shape directly out of the furnace. This Artisan process, executed by only Master Glass Blowers, guarantees each piece is one of a kind. The Bolero glass is for use with V/A Chandelier I and V/A Chandelier II as well as the G9, LED, and Halogen MPS system.

**Part Numbers:** 

K74116ambamber glassK74116brbautumn leaf glassK74116seaseafoam glassK74116typhtyphoon glass

**Technical Specs:** 

 Bruck Lighting System, Inc.
 15774 Gateway Circle
 Tustin, CA 92780
 p:714.259.9959
 f:714.259.9969
 8 Apr 2010