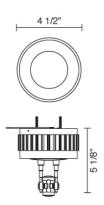

## **Technical Specs:**

300VA maximum (50VA minimum)
120V AC, 50/60Hz input
11.7V AC output
Suitable for dry locations only
Mount to 3" - 4" round J-box
Short circuit protection
Overload protection
Thermal protection
Dimmable