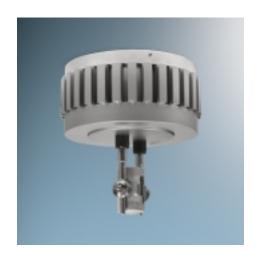

## **Description:**

The 300W electronic Enzis transformer can be mounted over a standard 4" junction box to supply a maximum of 300W. The Enzis 300W Direct Feed Transformer is for use with the Enzis system only, and is available in plated bronze, matte chrome or polished chrome finish.

## **Technical Specs:**

300VA maximum (50VA minimum)
120V AC, 50/60Hz input
11.7V AC output
Suitable for dry locations only
Mount to 3" - 4" round J-box
Short circuit protection
Overload protection
Thermal protection
Dimmable