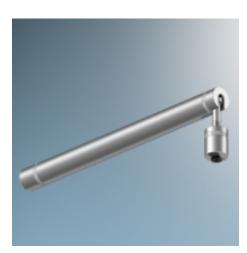

## **Description:**

The V/A Wall Suspension I/II is a mounting element with swivel joint tilts up to 90° for use on wall mounts or sloped ceilings. The V/A Wall Suspension can be used with spacers to increase length, requires clip or fastener to mount V/A track.