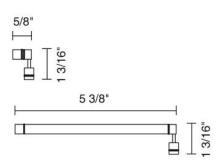

**Part Numbers:** 

 160565ch
 chrome and black, 5/8"

 160565mcgy
 matte chrome, 5/8"

 160566ch
 chrome and black, 5 3/8"

 160566mcgy
 matte chrome, 5 3/8"