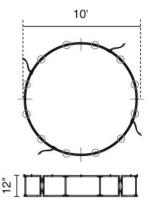

## **Description:**

The V/A Double Ring is a double tier suspended 10' diameter ring system. Composed of eight V/A track segments, eight dual clip spacers, eight track spacers, twelve cable suspensions, and four separate 300W power feeds. All other materials sold separately.

**Part Numbers:** 

160135bz bronze, 10' diameter
160135ch chrome, 10' diameter
160135mcgy matte chrome, 10' diameter

## **Technical Specs:**

4 x 300W max. multi circuit

Note:

Assembly is required

 Bruck Lighting System, Inc.
 15774 Gateway Circle
 Tustin, CA 92780
 p:714.259.9959
 f:714.259.9969
 15 Jul 2010