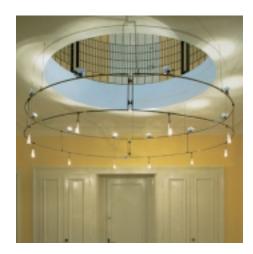

## **Description:**

The V/A Double Ring is a double tier suspended 10' diameter ring system. Composed of eight V/A track segments, eight dual clip spacers, eight track spacers, twelve cable suspensions, and four separate 300W power feeds. All other materials sold separately.