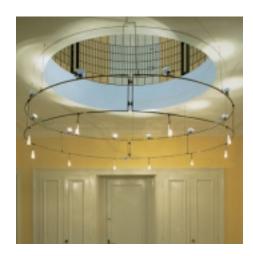

## **Description:**

The V/A Double Ring is a double tier suspended 7' 6" diameter ring system. Composed of six V/A track segments, six dual clip spacers, six track spacers, nine cable suspensions, and three separate 300W power feeds. All other materials sold separately.