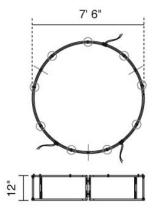

## **Description:**

The V/A Double Ring is a double tier suspended 7' 6" diameter ring system. Composed of six V/A track segments, six dual clip spacers, six track spacers, nine cable suspensions, and three separate 300W power feeds. All other materials sold separately.

**Part Numbers:** 

160125bzbronze, 7' 6" diameter160125chchrome, 7' 6" diameter160125mcgymatte chrome, 7' 6" diameter

## **Technical Specs:**

3 x 300W max. multi circuit

Note:

Assembly is required

 Bruck Lighting System, Inc.
 15774 Gateway Circle
 Tustin, CA 92780
 p:714.259.9959
 f:714.259.9969
 15 Jul 2010