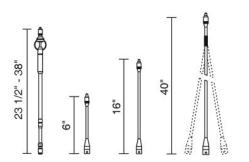

## Part Numbers:

| 156257ch | chrome, telescopic          |
|----------|-----------------------------|
| 156257mc | matte chrome, telescopic    |
| 156252bz | bronze, rigid, 6"           |
| 156252ch | chrome, rigid, 6"           |
| 156252mc | matte chrome, rigid, 6"     |
| 156254bz | bronze, rigid, 16"          |
| 156254ch | chrome, rigid, 16"          |
| 156254mc | matte chrome, rigid, 16"    |
| 156258ch | chrome, flexible, 40"       |
| 156258mc | matte chrome, flexible, 40" |