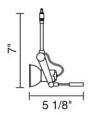

## **Description:**

The Minos Spot is a spotlight fixture that utilizes a MR16 lamp, a handle is provided on the fixture to adjust the direction of the light. The Minos Spot can tilt 90° and rotate 360°. Uni-plug design allows fixture to be mounted on any lighting system or ceiling canopy through the use of an appropriate adaptor, not included.

## **Technical Specs:**

12V AC/DC input 50VA, 50W for 1 (maximum 50 watt lamp) GU5.3 socket (for MR16) Suitable for dry locations only Dimmable