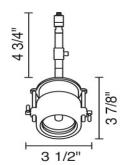

## **Description:**

The Uni-plug Viro Spot is a 12V dimmable spotlight that accepts up to a 50w MR16 lamp. It has 360° swivel and 90° tilt action with locking system. Viro has an adjustable snoot head that accepts 3 lens accessories and a matte chrome finish.

## **Technical Specs:**

12V AC/DC input 50VA, 50W for 1 (maximum 50 watt lamp) GU5.3 socket type (for MR16) Suitable for dry locations only Dimmable

 Bruck Lighting System, Inc.
 15774 Gateway Circle
 Tustin, CA 92780
 p:714.259.9959
 f:714.259.9969
 12 Oct 2010