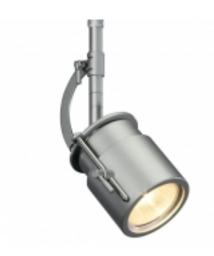

## **Description:**

The Uni-plug Viro Spot is a 12V dimmable spotlight that accepts up to a 50w MR16 lamp. It has 360° swivel and 90° tilt action with locking system. Viro has an adjustable snoot head that accepts 3 lens accessories and a matte chrome finish.

**Part Numbers:** 

**221050mc** matte chrome