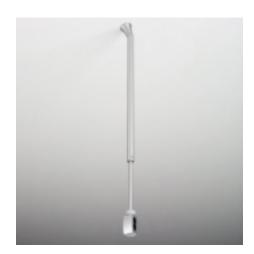

## **Description:**

The Adjustable Slanted Ceiling Support for Zonyx track system provides a height adjustable rigid support on level and slant ceilings up to 60 degree angle. The 350130mc has a Min height of 14-1/4" and is extendable to 24". The 350140mc has a Min height of 26-1/4" and is extendable to 48".

## **Part Numbers:**

**350130mc** matte chrome, 14-1/4" - 24" **350140mc** matte chrome, 26-1/4" - 48"

 Bruck Lighting System, Inc.
 15774 Gateway Circle
 Tustin, CA 92780
 p:714.259.9959
 f:714.259.9969
 12 Oct 2010