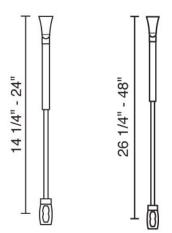

## **Description:**

The Adjustable Slanted Ceiling Support for Zonyx track system provides a height adjustable rigid support on level and slant ceilings up to 60 degree angle. The 350130mc has a Min height of 14-1/4" and is extendable to 24". The 350140mc has a Min height of 26-1/4" and is extendable to 48".

## **Part Numbers:**

**350130mc** matte chrome, 14-1/4" - 24" **350140mc** matte chrome, 26-1/4" - 48"

 Bruck Lighting System, Inc.
 15774 Gateway Circle
 Tustin, CA 92780
 p:714.259.9959
 f:714.259.9969
 12 Oct 2010