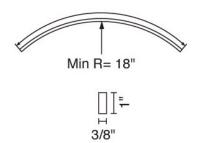

## **Description:**

The Zonyx Track in lengths of 4ft, 6ft and 8ft is made out of anodized aluminum, or high quality white paint with insulated conductors and copper ground wire. Track is field bendable to a minimum of a 12.5" radius using bending machine. Each track section includes two (2) insulated end caps that are secured with set screws.