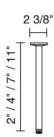

## **Part Numbers:**

150820ch chrome, 2" matte chrome, 2" 150820mc 150830ch chrome, 4" 150830mc matte chrome, 4" 150840ch chrome, 7" 150840mc matte chrome, 7" 150850ch chrome, 11" 150850mc matte chrome, 11"