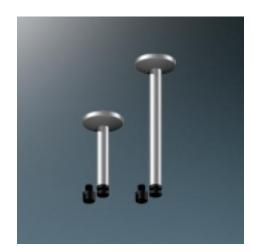

## **Description:**

The High-Line Wall and Ceiling Support 52 is used for long cable runs. Base plate reinforces mounting surface. Must be mounted to a firm base, includes 2 different iso re-routing heads to create angles in the cable run.

## **Part Numbers:**

150820ch chrome, 2" matte chrome, 2" 150820mc 150830ch chrome, 4" 150830mc matte chrome, 4" 150840ch chrome, 7" 150840mc matte chrome, 7" 150850ch chrome, 11" 150850mc matte chrome, 11"