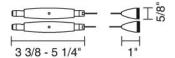

## **Description:**

The High-Line Mounting Set Standard includes most materials necessary to create a cable run. The set includes two tightening elements, two cable holders, power feeds and power cable. Mounting set may be used for wall-to-wall or ceiling-to-wall applications, when used with ceiling supports.

## **Technical Specs:**

Insulated from mounting surface

 Bruck Lighting System, Inc.
 15774 Gateway Circle
 Tustin, CA 92780
 p:714.259.9959
 f:714.259.9969
 16 Jul 2010