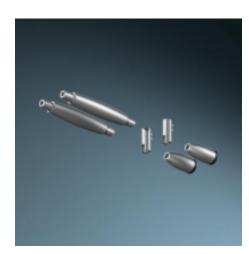

## **Description:**

The High-Line Mounting Set Standard includes most materials necessary to create a cable run. The set includes two tightening elements, two cable holders, power feeds and power cable. Mounting set may be used for wall-to-wall or ceiling-to-wall applications, when used with ceiling supports.

**Part Numbers:** 

**150517ch** chrome

**150517mc** matte chrome