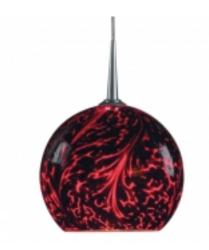

## **Description:**

Uni-plug design allows Zon Down pendant to be mounted on any lighting system or ceiling canopy through the use of an appropriate adaptor, not included. Standard cable length of 59" can be field-cut or specified when ordering. May be specified with Kiss canopy by adding /MP to part number or /MP2 for 2" version.

221801bz bronze, red and black glass
 221801ch chrome, red and black glass
 221801mc matte chrome, red and black glass