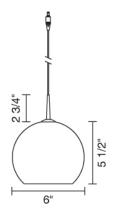

## **Description:**

Uni-plug design allows Zon Down pendant to be mounted on any lighting system or ceiling canopy through the use of an appropriate adaptor, not included. Standard cable length of 59" can be field-cut or specified when ordering. May be specified with Kiss canopy by adding /MP to part number or /MP2 for 2" version.