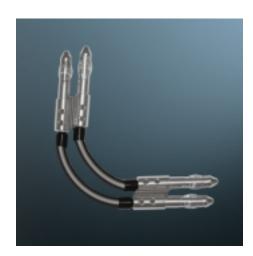

## V/A FLEXIBLE TRACK CONNECTOR

## **Description:**

The V/A Flexible Track Connector is a flexible connector for V/A track sections, used to create variable angles in the track from 55° to 130°. Spring loaded to pressure fit to the track securely.

**Part Numbers:** 

 160501bz
 bronze, flexible from 55°-130°

 160501ch
 chrome, flexible from 55°-130°

 160501blk
 gold, flexible from 55°-130°

**160501mcgy** matte chrome flexible from 55°-130°