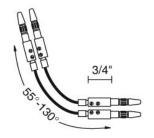

## **Description:**

The V/A Flexible Track Connector is a flexible connector for V/A track sections, used to create variable angles in the track from 55° to 130°. Spring loaded to pressure fit to the track securely.

**Part Numbers:** 

 160501bz
 bronze, flexible from 55°-130°

 160501ch
 chrome, flexible from 55°-130°

 160501blk
 gold, flexible from 55°-130°

**160501mcgy** matte chrome flexible from 55°-130°