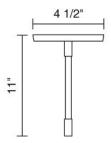

## **Description:**

The Power Feed Cover I provides covering of standard a 4" octagonal J-box. Feed pipe accommodates two separate sets of 10 gauge power cable and may be field cut to desired lengths. Allen screw on side of the canopy eliminates the use of visible mounting screws.