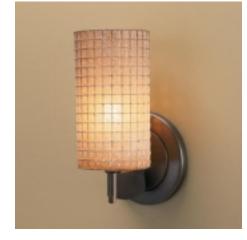

## SIERRA SCONCE

### **Description:**

The Sierra wall sconce may be mounted as an up-light or a down-light. The metal canopy and stem is available in bronze, polished chrome, and matte chrome plating. A 75W dimmable electronic transformer is included on the mounting plate.

| Part Numbers: |                                      |
|---------------|--------------------------------------|
| 100114bz      | bronze, amber glass, wire mesh       |
| 100114ch      | chrome, amber glass, wire mesh       |
| 100114mc      | matte chrome, amber glass, wire mesh |