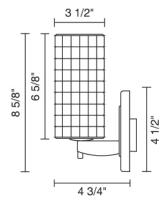

#### **Technical Specs:**

120V AC, 50/60Hz input 11.7V AC output 50VA, 49W for 1(maximum 50 Watt lamp) GY6.35 socket Suitable for dry locations only Mount to 3 1/2" - 4" round J-box Short circuit protection Overload protection, Thermal protection Dimmable