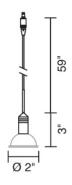

## **Description:**

Uni-plug design allows Pia II Down pendant to be mounted on any lighting system or ceiling canopy through the use of an appropriate adaptor, not included. Standard cable length of 59" can be field-cut or specified when ordering. May be specified with Kiss canopy by adding /MP to part number or /MP2 for 2" version.