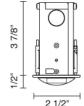

# **Technical Specs:**

100-240V AC, 50/60Hz input 700mA DC constant current output 6VA, 3W for 1 (3 Watt LED)

3000K : 120 source lumens 4000K : 140 source lumens

see technical sheet

Suitable for dry locations only
2 1/4" hole cutout
Required material thickness 3/16" - 1 1/16"
Not thru-wire rated
Short circuit protection
Overload protection
Thermal protection