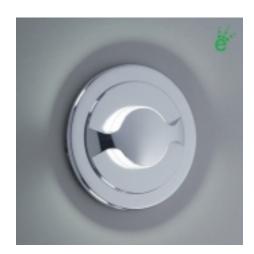

## **Description:**

The Ledra Duo with J-Box and Driver is a up and downlight fixture. Suitable for indoor use. The small size, long life, lack of UV, and cool beam allows for a wide variety of applications. Ledra fixture is dimmable if used with appropriate Ledra dimming driver. Refer to a drive specification sheet for correct installation.

## **Part Numbers:**

**135225ch** chrome, white

**135225mc** matte chrome, white **135225-1ch** chrome, warm white

**135225-1mc** matte chrome, warm white