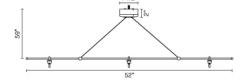

## **Description:**

The V/A Linear Chandelier is 52" in length and comes with 3 fixtures. System includes 150W electronic transformer, two suspension supports/ powerfeed, and lamp holders. Standard drop is 59", can be shortened in the field. Glass and lamps sold separately, please specify glass by adding part number to the chandelier, example K74001BLU for Bobo Blue glass.