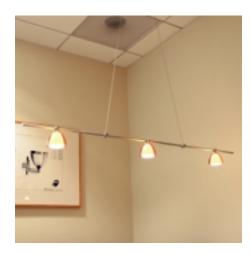

## **Description:**

The V/A Linear Chandelier is 52" in length and comes with 3 fixtures. System includes 150W electronic transformer, two suspension supports/ powerfeed, and lamp holders. Standard drop is 59", can be shortened in the field. Glass and lamps sold separately, please specify glass by adding part number to the chandelier, example K74001BLU for Bobo Blue glass.