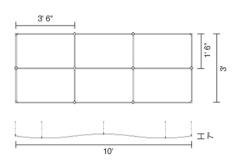

## **Description:**

The V/A Wave can be mounted directly onto the ceiling. The V/A Wave includes nine factory curved V/A track sections, eight straight V/A track sections, four horizontal angel connector 90°, two horizontal cross connectors, six horizontal T connectors, five isolating connectors, eight cord suspension clips, two 300W power feeds, 30' power supply cable, and one T-600/120V transformer. Fixtures not included, for custom sizes consult factory.

## Part Numbers:

160153bz 160153ch 160153mc bronze chrome matte chrome

Technical Specs: 300W Max. per circut

Note: Assembly is required