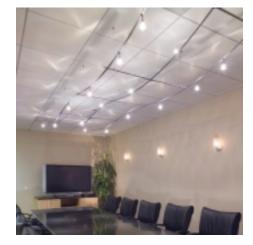

## **Description:**

The V/A Wave can be mounted directly onto the ceiling. The V/A Wave includes nine factory curved V/A track sections, eight straight V/A track sections, four horizontal angel connector 90°, two horizontal cross connectors, six horizontal T connectors, five isolating connectors, eight cord suspension clips, two 300W power feeds, 30' power supply cable, and one T-600/120V transformer. Fixtures not included, for custom sizes consult factory.