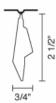

## **Description:**

Bruck?s Blue Fortress Crystal accessory for LEDRA® 12 is made by STRASS® Swarovski®. It has a natural appearance made with 3 non-symmetrical Strass crystals fused together with a blue accent. Offered in a 2.5? x 0.8? 0.6? size. When attached to the LEDRA 12 trim with a clip spring (included), this fine Swarovski crystal makes a spectacular white and blue light pattern up to 4 inches onto the ceiling surrounding the fixture adding a grand dimension of design with an energy efficient 3watt LED luminaire.