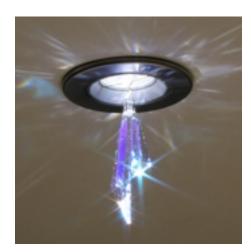

## **Description:**

Bruck?s Blue Fortress Crystal accessory for LEDRA® 12 is made by STRASS® Swarovski®. It has a natural appearance made with 3 non-symmetrical Strass crystals fused together with a blue accent. Offered in a 2.5? x 0.8? 0.6? size. When attached to the LEDRA 12 trim with a clip spring (included), this fine Swarovski crystal makes a spectacular white and blue light pattern up to 4 inches onto the ceiling surrounding the fixture adding a grand dimension of design with an energy efficient 3watt LED luminaire.