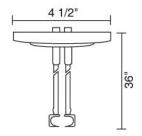

## **Description:**

The V/A Canopy Power Feed for the V/A track, is capable of supplying up to 300W to a single circuit track segment. Stem rod length may be field cut or specified when ordering. The V/A Dual Rod Power Feed covers standard junction box. The minimum adjustable height for this power feed is 2 3/8".