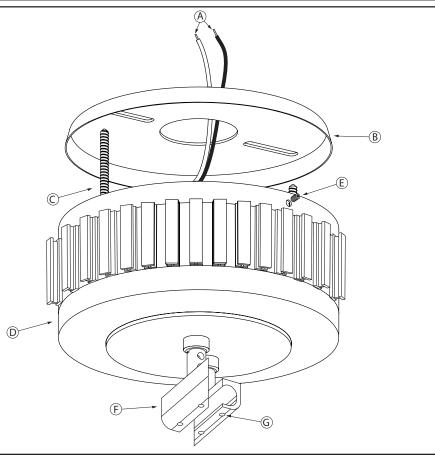

#### This Package Contains: V/A 300W Direct Feed Transformer - qty.(1)

- Connect the wires (A) from the canopy to the power supply cables from the transformer. Insert the screws (C) into the mounting plate (B) and tighten.

- Place the cover (D) over the mounting plate (B) and secure it with the allen screw (E) located on the side of the base.

- Slide the V/A track into power feed (F) and tighten set screws (G).

USA

Â