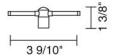

## **Description:**

The High-Line Adaptor I is needed when connecting Uni-Light fixtures to High-Line cable. Two screw clamps at the end of the adaptor rod enable quick installation and re-adjustments to the adaptor's location. Suitable for 4" cable distance, once installed the Uni-light fixtures attach directly to the socket with the twist and click mechanism.