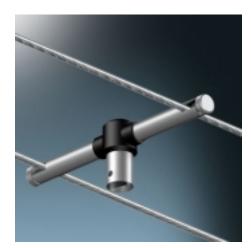

## **Description:**

The High-Line Adaptor I is needed when connecting Uni-Light fixtures to High-Line cable. Two screw clamps at the end of the adaptor rod enable quick installation and re-adjustments to the adaptor's location. Suitable for 4" cable distance, once installed the Uni-light fixtures attach directly to the socket with the twist and click mechanism.

**Part Numbers:** 

**150360ch** chrome and black

**150360mc** matte chrome and black