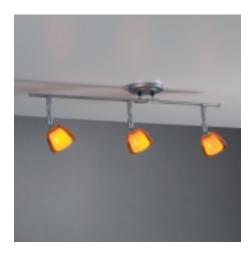

## **Description:**

The V/A Kit 75 utilizes Bruck's versatile 26" V/A track system. This is available in bronze, chrome, and matte chrome plating.

## **Part Numbers:**

**360075bz** bronze **360075ch** chrome

**360075mc** matte chrome

## Included:

V/A 75W electronic transformer V/A 26" track

V/A end caps 2 pcs