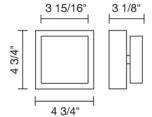

## **Technical Specs:**

120V AC, 50/60Hz input
11.7V AC output
50VA, 49W for 1(maximum 50 Watt lamp)
GY6.35 socket
ADA compliant
Suitable for dry locations only
Mount to 3 1/2" - 4" round J-box
Short circuit protection
Overload protection
Thermal protection
Dimmable