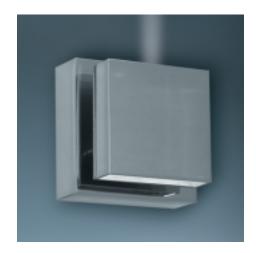

## **Description:**

The Scobo Sconce II is a down light with a micro up light that mounts over a wall or standard J-Box as a square or a diamond shape. The top cube swivels a complete 360° to allow light to reflect at various angles. The Scobo comes with an electronic transformer and is available in polished chrome, and matte chrome plated finish.