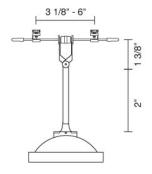

## **Description:**

Fully adjustable fixture with a wide range of movement, two separate joints on the High-line Calo Spot AR-111 give it the freedom to provide light in almost any direction. Two clamp bolts connect the fixture to the cable run, integrated adaptor for use with High-Line system only.

## **Technical Specs:**

50W Max.
Osram AR-111 lamp not included
G53 socket type

 Bruck Lighting System, Inc.
 15774 Gateway Circle
 Tustin, CA 92780
 p:714.259.9959
 f:714.259.9969
 16 Nov 2009