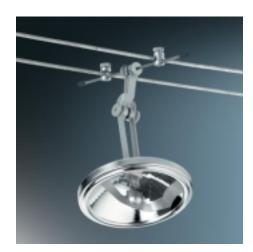

## **Description:**

Fully adjustable fixture with a wide range of movement, two separate joints on the High-line Calo Spot AR-111 give it the freedom to provide light in almost any direction. Two clamp bolts connect the fixture to the cable run, integrated adaptor for use with High-Line system only.

**Part Numbers:** 

**150401ch** chrome

**150401mc** matte chrome