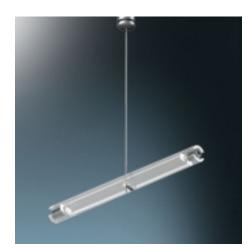

## **Description:**

The High-Line Cable Suspension is designed to provide additional support for long High-Line runs. Suspended to the ceiling with a cord, the support is suitable for the center of runs longer than 30'. The center rod of the cable suspension is made of clear plastic.

**Part Numbers:** 

**150516ch** chrome, acrylic clear **150516mc** matte chrome, acrylic

**150516mc** matte chrome, acrylic clear