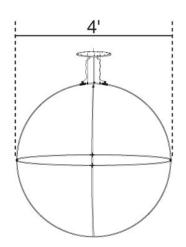

## **Description:**

The V/A Sphere is a suspended 4ft. diameter system including twenty four 10W light points and composed of twelve factory bent and cut V/A track segments, six horizontal cross connectors, eight isolating connectors, four suspension clips, one suspension plate, four adaptors, two 300W power feeds. All other materials sold separately. 600W transformer not included.