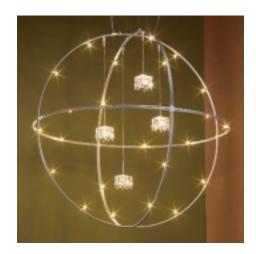

## **Description:**

The V/A Sphere is a suspended 4ft. diameter system including twenty four 10W light points and composed of twelve factory bent and cut V/A track segments, six horizontal cross connectors, eight isolating connectors, four suspension clips, one suspension plate, four adaptors, two 300W power feeds. All other materials sold separately. 600W transformer not included.