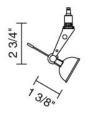

## **Technical Specs:**

12V AC/DC input 50VA, 50W for 1 (maximum 50 watt lamp) GU5.3 socket (for MR16) Suitable for dry locations only Dimmable

 Bruck Lighting System, Inc.
 15774 Gateway Circle
 Tustin, CA 92780
 p:714.259.9959
 f:714.259.9969
 12 Nov 2009