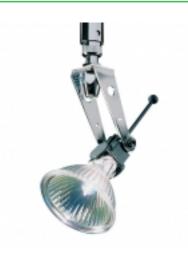

## **Description:**

The Tix Spot spotlight fixture is inexpensive and simple in design, yet does not compromise the quality of Bruck products. Handle included on base for 120° tilt. Uni-plug design allows fixture to be mounted on any lighting system or ceiling canopy through the use of an appropriate adaptor, not included.

**Part Numbers:** 

**220461ch** chrome

**220461mc** matte chrome