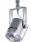

Job Name: Contact:

Fixture Type: Part Number:

**RONY SPOT** 



## **Description:**

The Rony Spot is a clean and simple spotlight fixture with a metal shade. MR16 lamp fits securely into the fixture and is held in place by four stainless steel springs to enable the lamp to be changed without the use of tools. Uni-plug design allows fixture to be mounted on any lighting system or ceiling canopy through the use of an appropriate adaptor, not included.

## **Part Numbers:**

220380bz bronze220380ch chrome

**220380mc** matte chrome





## **Technical Specs:**

12V AC/DC input 50VA, 50W for 1 (maximum 50 watt lamp)

Reflekto lamps only GU5.3 socket (for MR16) Suitable for dry locations only Dimmable



 Bruck Lighting System, Inc.
 15774 Gateway Circle
 Tustin, CA 92780
 p:714.259.9959
 f:714.259.9969
 5 Apr 2010