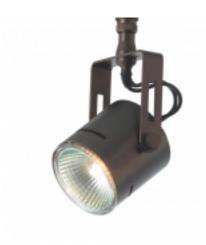

## **Description:**

The Rony Spot is a clean and simple spotlight fixture with a metal shade. MR16 lamp fits securely into the fixture and is held in place by four stainless steel springs to enable the lamp to be changed without the use of tools. Uni-plug design allows fixture to be mounted on any lighting system or ceiling canopy through the use of an appropriate adaptor, not included.