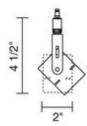

## **Technical Specs:**

12V AC/DC input 50VA, 50W for 1 (maximum 50 watt lamp)

Reflekto lamps only GU5.3 socket (for MR16) Suitable for dry locations only Dimmable

 Bruck Lighting System, Inc.
 15774 Gateway Circle
 Tustin, CA 92780
 p:714.259.9959
 f:714.259.9969
 5 Apr 2010