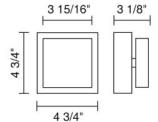

## **Technical Specs:**

120V AC, 50/60Hz input
11.7V AC output
50VA, 49W for 1(maximum 50 Watt lamp)
GY6.35 socket
ADA compliant
Suitable for dry locations only
Mount to 3 1/2" - 4" round J-box
Short circuit protection
Overload protection
Thermal protection
Dimmable