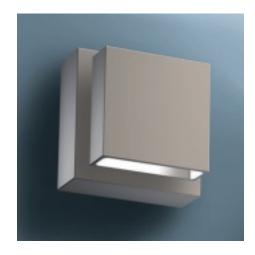

## SCOBO SCONCE

## Description:

The Scobo Sconce is a up and down light that mounts over a wall or standard J-Box as a square or a diamond shape. The top cube swivels a complete 360° to allow light to reflect at various angles. The Scobo comes with an electronic transformer and is available in polished chrome, and matte chrome plated finish.