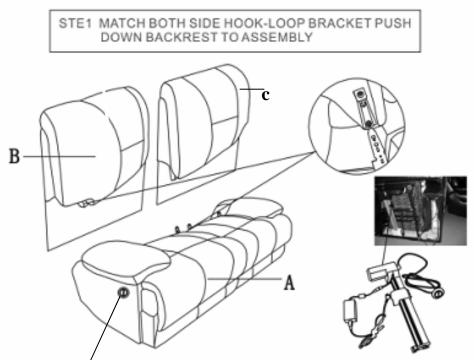

## **COMPONENT LIST (SOFA)**

| NO. | DRAWING | QTY | DESCRIPTION       |
|-----|---------|-----|-------------------|
| А   | A       | 1   | SEAT FRAME        |
| В   | B       | 1   | LEFT<br>BACKREST  |
| С   |         | 1   | RIGHT<br>BACKREST |

## Please follow the drawings below to assemble the item.

Press the button to control the power mechanism.